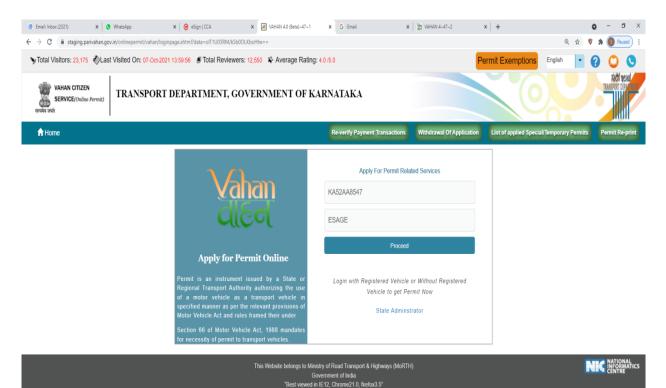

### Step 5: a)Authenticate the service Using Aadhaar number or mobile Number:

| Total Visitors: 23,183 Quast Visited    | d On: 07-0ct-2021 14:16:42 @ Total Reviewers: 12,550 🛧 Average Rating                                                                                                                                                                                                                                                                                                                                             | g: 4.0 /5.0                                                                                                                                                                          | Pe                                           | ermit Exemptions English                  | 0 0                                        |
|-----------------------------------------|-------------------------------------------------------------------------------------------------------------------------------------------------------------------------------------------------------------------------------------------------------------------------------------------------------------------------------------------------------------------------------------------------------------------|--------------------------------------------------------------------------------------------------------------------------------------------------------------------------------------|----------------------------------------------|-------------------------------------------|--------------------------------------------|
| VAHAN CITIZEN<br>SERVICE(Online Permit) | ANSPORT DEPARTMENT, GOVERNMENT OF K                                                                                                                                                                                                                                                                                                                                                                               | CARNATAKA                                                                                                                                                                            |                                              |                                           | <b>Abdit websi</b><br>Transfort department |
| A Home                                  |                                                                                                                                                                                                                                                                                                                                                                                                                   | Re-verify Payment Transactions                                                                                                                                                       | Withdrawal Of Application                    | List of applied Special/Temporary Permits | Permit Re-print                            |
|                                         | Visition           Apply for Permit Online           Permit is an instrument issued by a State or<br>Regional Transport Authority authorizing the use<br>of a motor vehicle as a transport vehicle in<br>specified manner as per the relevant provisions of<br>Motor Vehicle Act and rules framed their under<br>Section 66 of Motor Vehicle Act, 1988 mandates<br>for necessity of permit to transport vehicles. | Apply For Permit Rela <ul> <li>Aadhar Number</li> <li>Mobile Numb</li> </ul> Generate Of Login with Registered Vehicle <ul> <li>Vehicle to get Pei</li> <li>State Adminst</li> </ul> | er<br>P<br>or Without Registered<br>rmit Now |                                           |                                            |
|                                         |                                                                                                                                                                                                                                                                                                                                                                                                                   | nistry of Road Transport & Highways (MoRTH<br>Sovernment of India<br>in IE12. Chrome21.0. firefox3.5"                                                                                |                                              | •                                         | NATIONAL<br>INFORMATICS<br>CENTRE          |