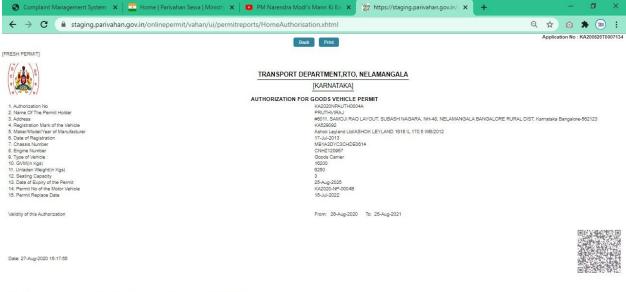

|
| 13. Unladen Weight(in Kgs)          | 6250                                                                                                         |
| 14. Seating Capacity                | 0                                                                                                            |

This authorization is issued on 27-AUG-2020 and valid throughout the territory of India upto 25-08-2021.

Certified that the National Permit holder has paid the consolidated fee of Rs. 16500/- through Internet Banking vide Transaction Id: 2008100001171707, Bank Reference No 2008100001171707 dated: 27-AUG-2020 at State Bank of India

Date: 27-Aug-2020 15:18:52

Note : This is computer generated Slip, Signature not required, can be verified from QR code.



Note : This is a computer generated certificate of Permit and can be verified online through QRCode. No signature required.